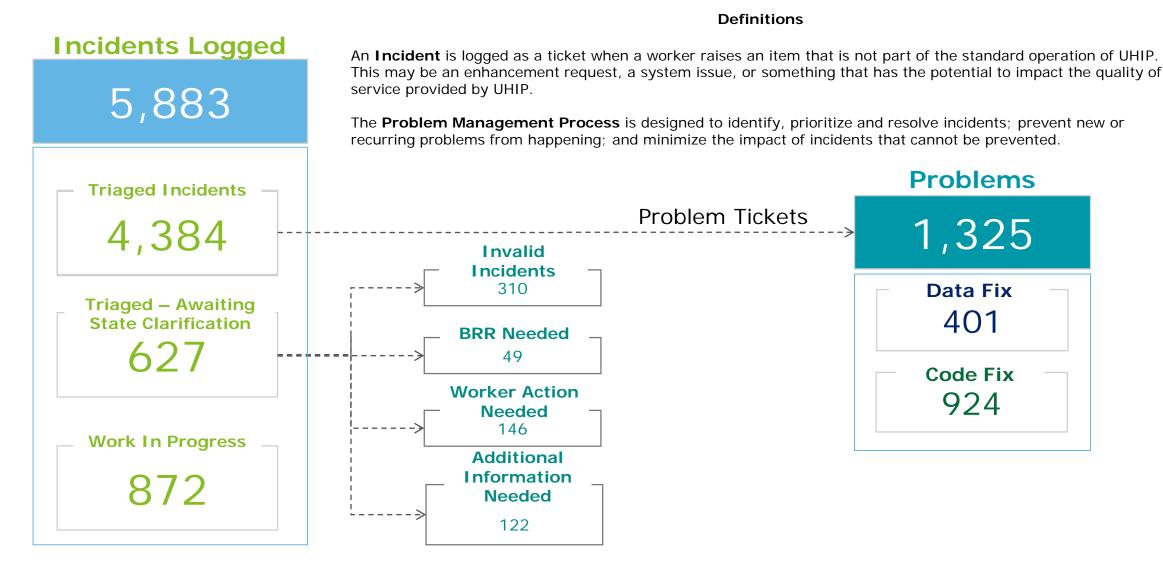

### RIBridges Incident Management Process and Status

Wednesday Jul. 26th, 2017 (10:00 AM EDT)