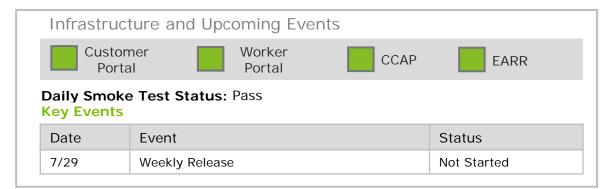

### RIBridges Incident Management Process and Status

Wednesday Jul. 26th, 2017 (10:00 AM EDT)