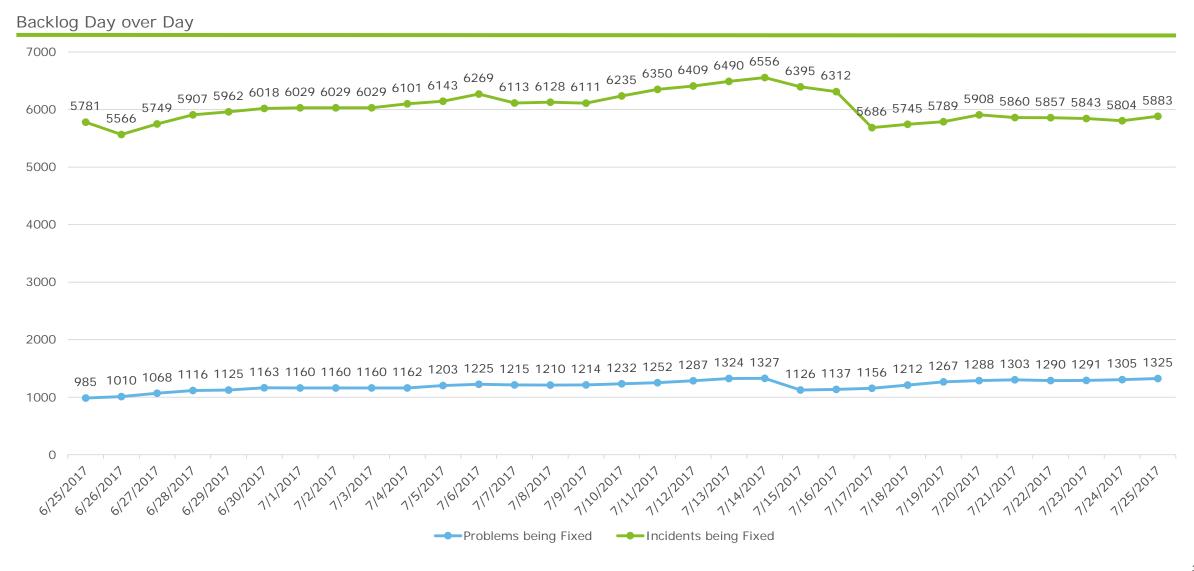

# RIBridges Technical Metrics – Incident Backlog Trend (includes problems being fixed) Wednesday Jul. 26<sup>th</sup>, 2017 (10:00 AM EDT)